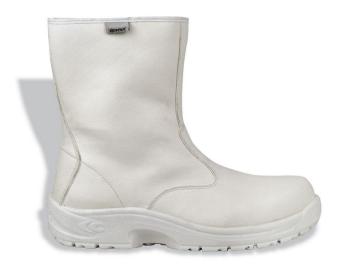

## TARQUINIUS S2 WR SRC

**STANDARD:** EN ISO 20345:2011

**UPPER:** water repellent ECOLORICA®

INTERNAL LINING: unlined

**FOOTBED:** EVANIT, made of EVA and nitrile special compound, with high bearing capacity and variable thickness (12mm - 8mm - 3,8mm). Thermoformed, anatomic, punched and coated with highly breathable fabric. Antistatic thanks to a specific treatment on the surface and to seams made of conductive yarns

**SOLE:** slip resistant dual-density polyurethane

TOE CAP: non metallic TOP RETURN resistant to 200 J

**WIDTH:** 11 Mondopoint

PLUS: sealed seams

PERFORMANCES AND TECHNICAL FEATURES: 100% Metal Free, Chemical

Resistance, Slip Resistant Sole, Water Resistant

**SUGGESTED USAGE:** footwear for chemical industry, footwear for food industry,

footwear for hospital service

**SIZES:** 39-47 (EU), 6-12 (UK)